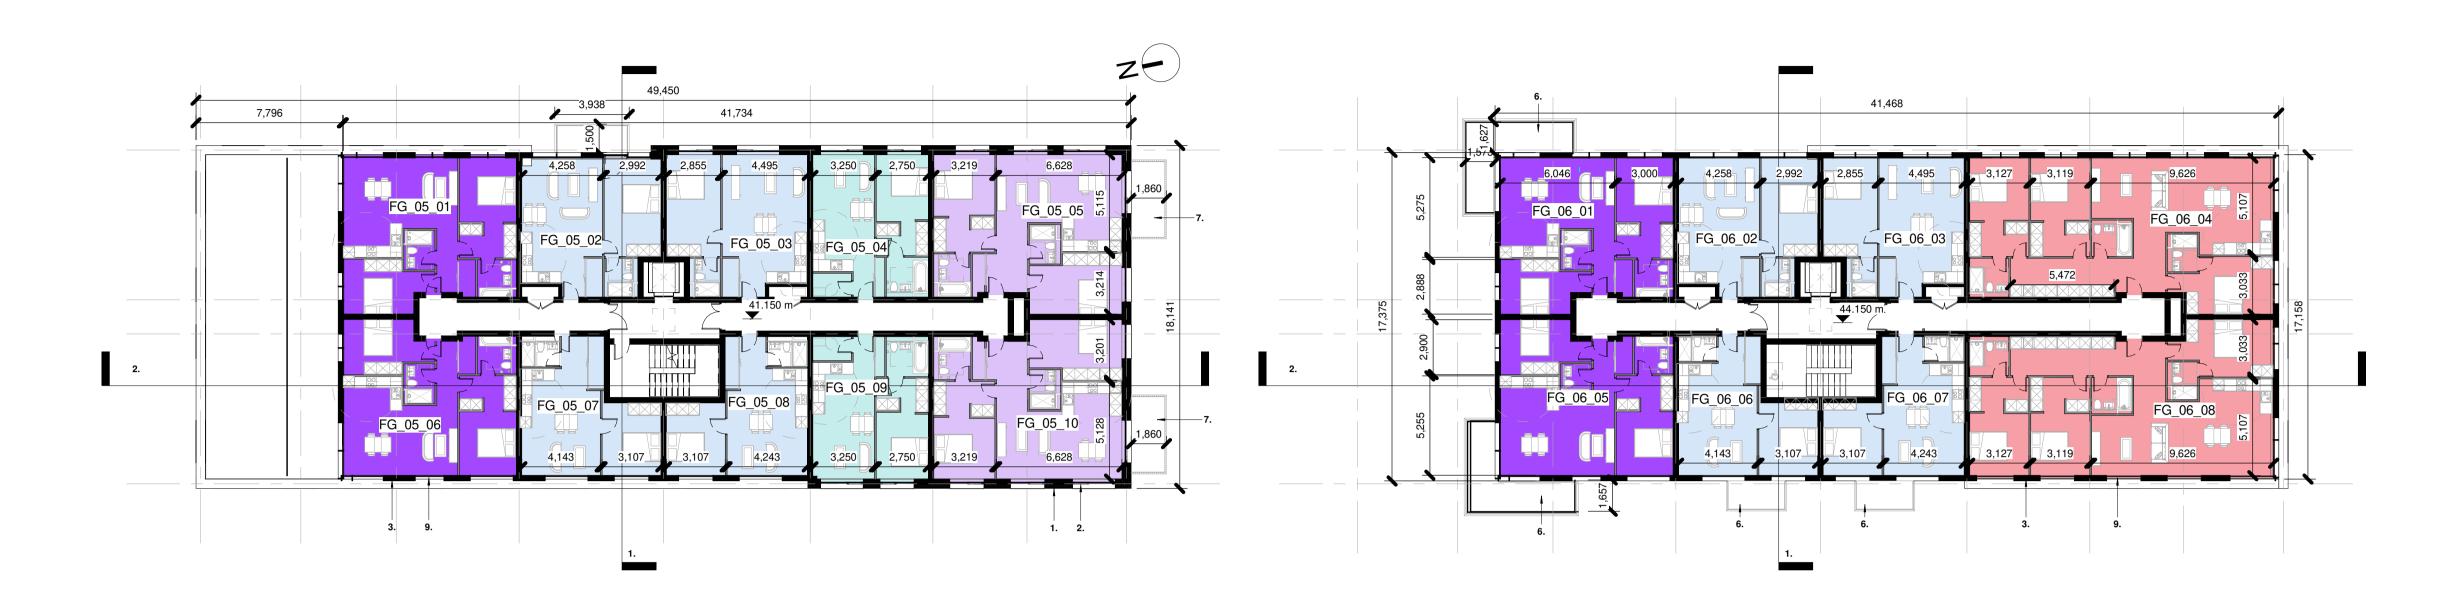

## **BLOCK F,G**

Sheet 02

Roof 1 : 200

| - Do not sale from this drawing, Lue Signed dimension in all cases.         - This drawing to corright and may only be reproduced with the Archite<br>immediate.         - This drawing to corright and may only be reproduced with the Archite<br>immediate.         - This drawing to corright and may only be reproduced with the Archite<br>immediate.         - Indicates Site Boundary<br>- Indicates Site Boundary<br>- Indicates Adjacent Site in Ownership of Application<br>-                                    |                                      |                                         |                                |              | es:                                        |
|-------------------------------------------------------------------------------------------------------------------------------------------------------------------------------------------------------------------------------------------------------------------------------------------------------------------------------------------------------------------------------------------------------------------------------------------------------------------------------------------------------------------------------------------------------------------------------------------------------------------------------------------------------------------------------------------------------------------------------------------------------------------------------------------------------------------------------------------------------------------------------------------------------------------------------------------------------------------------------------------------------------------------------------------------------------------------------------------------------------------------------------------------------------------------------------------------------------------------------------------------------------------------------------------------------------------------------------------------------------------------------------------------------------------------------------------------------------------------------------------------------------------------------------------------------------------------------------------------------------------------------------------------------------------------------------------------------------------------------------------------------------------------------------------------------------------------------------------------------------------------------------------------------------------------------------------------------------------------------------------------------------------------------------------------------------------------------------------------------------------------------|--------------------------------------|-----------------------------------------|--------------------------------|--------------|--------------------------------------------|
|                                                                                                                                                                                                                                                                                                                                                                                                                                                                                                                                                                                                                                                                                                                                                                                                                                                                                                                                                                                                                                                                                                                                                                                                                                                                                                                                                                                                                                                                                                                                                                                                                                                                                                                                                                                                                                                                                                                                                                                                                                                                                                                               |                                      |                                         |                                |              |                                            |
| Drawing Notes:                                                                                                                                                                                                                                                                                                                                                                                                                                                                                                                                                                                                                                                                                                                                                                                                                                                                                                                                                                                                                                                                                                                                                                                                                                                                                                                                                                                                                                                                                                                                                                                                                                                                                                                                                                                                                                                                                                                                                                                                                                                                                                                | Specification.                       | th the Architect's Specif               | nction wi                      | ad in conju  | ately.<br>rawing to be rea                 |
| Or Control Co         | with the Architect's                 | be reproduced with the                  | may only                       | yright and   |                                            |
| Indicates Sie Boundary<br>Ster Access     Subcraft Sie in Devenranty of Appleta     Subcraft Sie in Devenranty     Su           |                                      |                                         |                                |              | ving Notes:                                |
| Or Som     Or         |                                      |                                         |                                |              |                                            |
| Or Som     Or         | z                                    | <b>z</b> (                              |                                |              |                                            |
| Or Som     Or         |                                      |                                         | [                              |              |                                            |
| • Indicates Site Boundary<br>Site Access   • Indicates Site Boundary<br>• Selected Cream Brick   • Selected Windows   • Selected Render   • Ventilated Grills   • Galass Balcony   • Ventilated Grills   • Selected Glazing   • Selected Glazing   • Selected Glazing   • Selected Glazing   • Www.medvyarchitecture.co   • Creates   • Devider Coated Metal Balcony   • Selected Glazing   • Selected Glazing   • Www.medvyarchitecture.co   • Creates   • Devide Coated Metal Balcony   • Selected Glazing   • Www.medvyarchitecture.co   • Creates   • Devide Coated Metal Balcony   • Www.medvyarchitecture.co   • Creates   • Devide Coated Metal Balcony   • Www.medvyarchitecture.co   • Wwww.medvyarchitecture.co   • Creates   • Devide Coated Metal Balcony   • Www.medvyarchitecture.co   • Creates   • Devide Coated Stone   • Selected Stone   • Selected Stone   • Selected Stone   • Selected Stone   • Creates   • Devide Coates   • Creates   • Devide Coates   • Creates   • Devide Coates                                                                                                                                                                                                                                                                                                                                                                                 |                                      |                                         |                                | $\sum $      |                                            |
|                                                                                                                                                                                                                                                                                                                                                                                                                                                                                                                                                                                                                                                                                                                                                                                                                                                                                                                                                                                                                                                                                                                                                                                                                                                                                                                                                                                                                                                                                                                                                                                                                                                                                                                                                                                                                                                                                                                                                                                                                                                                                                                               |                                      |                                         |                                |              |                                            |
|                                                                                                                                                                                                                                                                                                                                                                                                                                                                                                                                                                                                                                                                                                                                                                                                                                                                                                                                                                                                                                                                                                                                                                                                                                                                                                                                                                                                                                                                                                                                                                                                                                                                                                                                                                                                                                                                                                                                                                                                                                                                                                                               |                                      |                                         |                                | >            |                                            |
|                                                                                                                                                                                                                                                                                                                                                                                                                                                                                                                                                                                                                                                                                                                                                                                                                                                                                                                                                                                                                                                                                                                                                                                                                                                                                                                                                                                                                                                                                                                                                                                                                                                                                                                                                                                                                                                                                                                                                                                                                                                                                                                               |                                      |                                         |                                |              |                                            |
| Sib Access  Appartment Types  B2P_01  B2P_02  B3P_01  B2B4P_02  B3B9_01  B2B4P_02  B3B6P_02    Selected Cream Brick  Selected Windows  Dark Render Panels  Selected Render  Selected Render  Selected Render  Selected Stone  Selected Glazing                                                                                                                                                                                                                                                                                                                                                                                                                                                                                                                                                                                                                                                                                                                                                                                                                                                                                                                                                                                                                                                                                                                                                                                                                                                                                                                                                                                                                                                                                                                                                                                                                                                                                                                                                                                                                                                                                |                                      |                                         |                                |              | 50m                                        |
| Site Access  Appartment Types                                                                                                                                                                                                                                                                                                                                                                                                                                                                                                                                                                                                                                                                                                                                                                                                                                                                                                                                                                                                                                                                                                                                                                                                                                                                                                                                                                                                                                                                                                                                                                                                                                                                                                                                                                                                                                                                                                                                                                                                                                                                                                 |                                      |                                         |                                |              |                                            |
| Site Access  Appartment Types                                                                                                                                                                                                                                                                                                                                                                                                                                                                                                                                                                                                                                                                                                                                                                                                                                                                                                                                                                                                                                                                                                                                                                                                                                                                                                                                                                                                                                                                                                                                                                                                                                                                                                                                                                                                                                                                                                                                                                                                                                                                                                 |                                      |                                         |                                |              |                                            |
| Apartment Types  B2P_01 B2P_02 B3P_01 B3P_01 B3P_01 B3P_01 B3P_02 B4P_02 B4P_02 B4P_02 B4P_02 B4P_02 B4P_02 B6P_02    Selected Cream Brick Selected Windows B0 Dark Render Panels Selected Render Selected Render Selected Render Selected Glazing   Prowder Coated Metal Balcony Selected Glazing  Prowder Coated Metal Balcony Selected Glazing  Prowder Coated Metal Balcony Selected Glazing  Prowder Coated Metal Balcony Selected Glazing  Prowder Coated Metal Balcony Selected Glazing  Prowder Coated Glazing  Prowder Coated Glazing  Prowder Coated Glazing  Prowder Coated Metal Balcony Selected Glazing  Prowder Coat | <u>m²</u>                            | •                                       |                                |              |                                            |
| Apartment Types           1B2P_01           1B2P_02           2B3P_01           2B3P_03           2B4P-02           2B4P_02           2B4P_02           2B4P_02           3B6P_02           1. Selected Cream Brick           2. Selected Windows           3. Dark Render Panels           3. Selected Render           2. Ventilated Grills           6. Glass Balcony           7. Powder Coated Metal Balcony           8. Selected Glazing             Selected Glazing              Selected Glazing               Selected Glazing                                                                                                                                                                                                                                                                                                                                                                                                                                                                                                                                                                                                                                                                                                                                                                                                                                                                                                                                                                                                                                                                                                                                                                                                                                                                                                                                                                                                                                                                                                                                                                                     | ship of Applicant                    | nt Site in Ownership of                 | s Adjace                       | Indicatates  | =                                          |
| Apartment Types           1B2P_01           1B2P_02           2B3P_01           2B3P_03           2B4P-02           2B4P_02           2B4P_02           2B4P_02           3B6P_02           1. Selected Cream Brick           2. Selected Windows           3. Dark Render Panels           3. Selected Render           2. Ventilated Grills           6. Glass Balcony           7. Powder Coated Metal Balcony           8. Selected Glazing             Selected Glazing              Selected Glazing               Selected Glazing                                                                                                                                                                                                                                                                                                                                                                                                                                                                                                                                                                                                                                                                                                                                                                                                                                                                                                                                                                                                                                                                                                                                                                                                                                                                                                                                                                                                                                                                                                                                                                                     |                                      |                                         |                                |              |                                            |
| Apartment Types         1B2P_01         1B2P_02         2B3P_01         2B3P_09         2B4P-04         2B4P_02         3B6P_02    1. Selected Cream Brick 2. Selected Windows 3. Selected Render 3. Ventilated Grills 6. Glass Balcony 7. Powder Coated Metal Balcony. 8. Selected Stone 9. Selected Glazing 1. Selected Glazing 1. Selected Glazing 1. Selected Glazing 1. Selected Clazing 1. Selected Clazing 1. Selected Clazing 1. Selected Stone 1. Selected Clazing 1. Selected Stone 1. Selected Clazing 1. Selected Stone 1. Selected Clazing 1. Selected Clazing 1. Selected Stone 1. Selected Stone 2. Selected Clazing 1. Selected Stone 1. Selected Stone 1. Selected Stone 2. Selected Stone 3. Selected Stone 3. Selected Stone 3. Selected Stone 3. Selected Stone 2. Selected Stone 3. Selected Stone                                                                                                                                                                                                                                                                                                                                                                                                                                                                                                                                                                                                                                                                                                                 |                                      |                                         |                                |              |                                            |
| 1B2P_01         1B2P_02         2B3P_01         2B3P_09         2B4P-04         2B4P_02         3B6P_02             1. Selected Cream Brick         2. Selected Windows         3. Dark Render Panels         4. Selected Render         5. Ventilated Grills         6. Glass Balcony         7. Powder Coated Metal Balcony         8. Selected Stone         9. Selected Glazing             1 Sevicion Number       Date         Duv       Details of Issue / Revision             1 Sevicion Number       New Sevicions             1 Sevicion Number       Date         Date       Duv         Details of Issue / Revision             1 Date       Duv             1 Date       Duv             1 Date       Duv             1 Date       Duv             2 Selected Glazing             1 Date       Duv             1 Date       Duv         1 Date       Duv                                                                                                                                                                                                                                                                                                                                                                                                                                                                                                                                                                                                                                                                                                                                                                                                                                                                                                                                                                                                                                                                                                                                                                                                                                                        |                                      |                                         |                                |              | Access                                     |
| 1B2P_01         1B2P_02         2B3P_01         2B3P_09         2B4P-04         2B4P_02         3B6P_02             1. Selected Cream Brick         2. Selected Windows         3. Dark Render Panels         4. Selected Render         5. Ventilated Grills         6. Glass Balcony         7. Powder Coated Metal Balcony         8. Selected Stone         9. Selected Glazing             1 Sevicion Number       Date         Duv       Details of Issue / Revision             1 Sevicion Number       New Sevicions             1 Sevicion Number       Date         Date       Duv         Details of Issue / Revision             1 Date       Duv             1 Date       Duv             1 Date       Duv             1 Date       Duv             2 Selected Glazing             1 Date       Duv             1 Date       Duv         1 Date       Duv                                                                                                                                                                                                                                                                                                                                                                                                                                                                                                                                                                                                                                                                                                                                                                                                                                                                                                                                                                                                                                                                                                                                                                                                                                                        |                                      |                                         |                                |              |                                            |
| 1B2P_01         1B2P_02         2B3P_01         2B3P_09         2B4P-04         2B4P_02         3B6P_02             1. Selected Cream Brick         2. Selected Windows         3. Dark Render Panels         4. Selected Render         5. Ventilated Grills         6. Glass Balcony         7. Powder Coated Metal Balcony         7. Powder Coated Metal Balcony         8. Selected Glazing             1. Selected Glazing             2. Selected Glazing              Yenvision Number             2. Selected Glazing              Yenvision Number              Yenvision Number                 Yenvision Number          2. Selected Glazing                 Yenvision          Yenvision                 Yenvision          Yenvision <td></td> <td></td> <td></td> <td></td> <td></td>                                                                                                                                                                                                                                                                                                                                                                                                                                                                                                                                                                                                                                                                                                                                                                                                                                                                                                                                                                                                                                                                                                                                                                                                                                                                                                                          |                                      |                                         |                                |              |                                            |
| 1B2P_01         1B2P_02         2B3P_01         2B3P_09         2B4P-04         2B4P_02         3B6P_02             1. Selected Cream Brick         2. Selected Windows         3. Dark Render Panels         4. Selected Render         5. Ventilated Grills         6. Glass Balcony         7. Powder Coated Metal Balcony         8. Selected Stone         9. Selected Glazing             1 Sevicion Number       Date         Duv       Details of Issue / Revision             1 Sevicion Number       New Sevicions             1 Sevicion Number       Date         Date       Duv         Details of Issue / Revision             1 Date       Duv             1 Date       Duv             1 Date       Duv             1 Date       Duv             2 Selected Glazing             1 Date       Duv             1 Date       Duv         1 Date       Duv                                                                                                                                                                                                                                                                                                                                                                                                                                                                                                                                                                                                                                                                                                                                                                                                                                                                                                                                                                                                                                                                                                                                                                                                                                                        |                                      |                                         |                                |              |                                            |
| Particle       Pariticle       Pariticle                                                                                                                                                                                                                                                                                                                                                                                                                                                                                                                                                                                                                                                                                                                                                                                                                                                                                                                                                                                                                                                                                                                                                                                                                                                                          |                                      | ypes                                    | nt T                           | rtme         | Ара                                        |
| Particle       Pariticle       Pariticle                                                                                                                                                                                                                                                                                                                                                                                                                                                                                                                                                                                                                                                                                                                                                                                                                                                                                                                                                                                                                                                                                                                                                                                                                                                                          |                                      |                                         | 14                             | 000 (        | - 4                                        |
| 2B4P-02         2B3P_09         2B4P-04         2B4P-02         3B6P_02         1. Selected Cream Brick         2. Selected Windows         3. Dark Render Panels         4. Selected Render         5. Ventilated Grills         6. Glass Balcony         7. Powder Coated Metal Balcony         8. Selected Stone         9. Selected Glazing                                                                                                                                                                                                                                                                                                                                                                                                                                                                                                                                                                                                                                                                                                                                                                                                                                                                                                                                                                                                                                                                                                                                                                                                                                                                                                                                                                                                                                                                                                                                                                                                                                                                                                                                                                               |                                      |                                         | )                              | B2P_(        |                                            |
| 2B3P_01         2B3P_09         2B4P-04         2B4P_02         3B6P_02         1. Selected Cream Brick         2. Selected Windows         3. Dark Render Panels         4. Selected Render         5. Ventilated Grills         6. Glass Balcony         7. Powder Coated Metal Balcony         8. Selected Stone         9. Selected Glazing                                                                                                                                                                                                                                                                                                                                                                                                                                                                                                                                                                                                                                                                                                                                                                                                                                                                                                                                                                                                                                                                                                                                                                                                                                                                                                                                                                                                                                                                                                                                                                                                                                                                                                                                                                               |                                      |                                         | )2                             | B2P_(        | 1                                          |
| 2B3P_09         2B4P-04         2B4P_02         3B6P_02         1. Selected Cream Brick         2. Selected Windows         3. Dark Render Panels         4. Selected Render         5. Ventilated Grills         6. Glass Balcony         7. Powder Coated Metal Balcony         8. Selected Stone         9. Selected Glazing                                                                                                                                                                                                                                                                                                                                                                                                                                                                                                                                                                                                                                                                                                                                                                                                                                                                                                                                                                                                                                                                                                                                                                                                                                                                                                                                                                                                                                                                                                                                                                                                                                                                                                                                                                                               |                                      |                                         | 2                              | B4P-0        | 2                                          |
| 2B3P_09         2B4P-04         2B4P_02         3B6P_02         1. Selected Cream Brick         2. Selected Windows         3. Dark Render Panels         4. Selected Render         5. Ventilated Grills         6. Glass Balcony         7. Powder Coated Metal Balcony         8. Selected Stone         9. Selected Glazing                                                                                                                                                                                                                                                                                                                                                                                                                                                                                                                                                                                                                                                                                                                                                                                                                                                                                                                                                                                                                                                                                                                                                                                                                                                                                                                                                                                                                                                                                                                                                                                                                                                                                                                                                                                               |                                      |                                         | )1                             | B3P(         | 2                                          |
| 2B4P-04         2B4P-13         2B4P_02         3B6P_02         1. Selected Cream Brick         2. Selected Windows         3. Dark Render Panels         4. Selected Render         5. Ventilated Grills         6. Glass Balcony         7. Powder Coated Metal Balcony         8. Selected Stone         9. Selected Glazing                                                                                                                                                                                                                                                                                                                                                                                                                                                                                                                                                                                                                                                                                                                                                                                                                                                                                                                                                                                                                                                                                                                                                                                                                                                                                                                                                                                                                                                                                                                                                                                                                                                                                                                                                                                               |                                      |                                         |                                |              |                                            |
|                                                                                                                                                                                                                                                                                                                                                                                                                                                                                                                                                                                                                                                                                                                                                                                                                                                                                                                                                                                                                                                                                                                                                                                                                                                                                                                                                                                                                                                                                                                                                                                                                                                                                                                                                                                                                                                                                                                                                                                                                                                                                                                               |                                      |                                         |                                | _            |                                            |
| 2B4P_02     3B6P_02     . Selected Cream Brick     . Selected Windows     . Dark Render Panels     . Selected Render     . Ventilated Grills     . Glass Balcony     . Powder Coated Metal Balcony     . Selected Stone     . Selected Glazing       Selected Glazing        Selected Glazing        Selected Glazing         Selected Stone       Selected Glazing         Selected Stone       Selected Glazing                                                                                                                                                                                                                                                                                                                                                                                                                                                                                                                                                                                                                                                                                                                                                                                                                                                                                                                                                                                                                                                                                                                                                                                                                                                                                                                                                                                                                                                                                                                                                                                                                                                                                                             |                                      |                                         | 4                              | в4Р-0        | 2                                          |
| SB6P_02  I. Selected Cream Brick Selected Windows Dark Render Panels Selected Render S. Ventilated Grills G. Glass Balcony Centoder Coated Metal Balcony Selected Stone Selected Glazing  Selected Glazing  Selected Glazing  Selected Glazing  Creation Number Date Drwn Details of Issue / Revision Issues & Revision Usues & Revision Creating  GEDV Monkstown Owner Limited, 3rd Floor Kilmore House, Park Lane, Spencer Dock, Dublin 1.  Project Details: Drawing Title: Proposed GA Plans - Block F + G - Sheet 02                                                                                                                                                                                                                                                                                                                                                                                                                                                                                                                                                                                                                                                                                                                                                                                                                                                                                                                                                                                                                                                                                                                                                                                                                                                                                                                                                                                                                                                                                                                                                                                                      |                                      |                                         | 3                              | B4P-1        | 2                                          |
| 1. Selected Cream Brick         2. Selected Windows         3. Dark Render Panels         4. Selected Render         5. Ventilated Grills         6. Glass Balcony         7. Powder Coated Metal Balcony         8. Selcted Stone         9. Selected Glazing                                                                                                                                                                                                                                                                                                                                                                                                                                                                                                                                                                                                                                                                                                                                                                                                                                                                                                                                                                                                                                                                                                                                                                                                                                                                                                                                                                                                                                                                                                                                                                                                                                                                                                                                                                                                                                                                |                                      |                                         | )2                             | B4P_(        | 2                                          |
| 1. Selected Cream Brick         2. Selected Windows         3. Dark Render Panels         4. Selected Render         5. Ventilated Grills         6. Glass Balcony         7. Powder Coated Metal Balcony         8. Selcted Stone         9. Selected Glazing                                                                                                                                                                                                                                                                                                                                                                                                                                                                                                                                                                                                                                                                                                                                                                                                                                                                                                                                                                                                                                                                                                                                                                                                                                                                                                                                                                                                                                                                                                                                                                                                                                                                                                                                                                                                                                                                |                                      |                                         | )2                             | B6P (        | 3                                          |
| <ul> <li>2. Selected Windows</li> <li>3. Dark Render Panels</li> <li>4. Selected Render</li> <li>5. Ventilated Grills</li> <li>6. Glass Balcony</li> <li>7. Powder Coated Metal Balcony</li> <li>8. Selcted Stone</li> <li>9. Selected Glazing</li> </ul> Proveder Coated Metal Balcony issue / Revision Number Date Drawing Title: Proposed GA Plans - Block F + G - Sheet 02 Dot No. Sheet Size: Scale QA1:                                                                                                                                                                                                                                                                                                                                                                                                                                                                                                                                                                                                                                                                                                                                                                                                                                                                                                                                                                                                                                                                                                                                                                                                                                                                                                                                                                                                                                                                                                                                                                                                                                                                                                                 |                                      |                                         |                                | _            |                                            |
| <ul> <li>2. Selected Windows</li> <li>3. Dark Render Panels</li> <li>4. Selected Render</li> <li>5. Ventilated Grills</li> <li>6. Glass Balcony</li> <li>7. Powder Coated Metal Balcony</li> <li>8. Selcted Stone</li> <li>9. Selected Glazing</li> </ul> Proveder Coated Metal Balcony issue / Revision Number Date Drawing Title: Proposed GA Plans - Block F + G - Sheet 02 Dot No. Sheet Size: Scale QA1:                                                                                                                                                                                                                                                                                                                                                                                                                                                                                                                                                                                                                                                                                                                                                                                                                                                                                                                                                                                                                                                                                                                                                                                                                                                                                                                                                                                                                                                                                                                                                                                                                                                                                                                 |                                      |                                         |                                |              |                                            |
| <ul> <li>2. Selected Windows</li> <li>3. Dark Render Panels</li> <li>4. Selected Render</li> <li>5. Ventilated Grills</li> <li>6. Glass Balcony</li> <li>7. Powder Coated Metal Balcony</li> <li>8. Selcted Stone</li> <li>9. Selected Glazing</li> </ul> Proveder Coated Metal Balcony issue / Revision Number Date Drawing Title: Proposed GA Plans - Block F + G - Sheet 02 Dot No. Sheet Size: Scale QA1:                                                                                                                                                                                                                                                                                                                                                                                                                                                                                                                                                                                                                                                                                                                                                                                                                                                                                                                                                                                                                                                                                                                                                                                                                                                                                                                                                                                                                                                                                                                                                                                                                                                                                                                 |                                      |                                         |                                |              |                                            |
| <ul> <li>2. Selected Windows</li> <li>3. Dark Render Panels</li> <li>4. Selected Render</li> <li>5. Ventilated Grills</li> <li>6. Glass Balcony</li> <li>7. Powder Coated Metal Balcony</li> <li>8. Selcted Stone</li> <li>9. Selected Glazing</li> </ul> Proveder Coated Metal Balcony issue / Revision Number Date Drawing Title: Proposed GA Plans - Block F + G - Sheet 02 Dot No. Sheet Size: Scale QA1:                                                                                                                                                                                                                                                                                                                                                                                                                                                                                                                                                                                                                                                                                                                                                                                                                                                                                                                                                                                                                                                                                                                                                                                                                                                                                                                                                                                                                                                                                                                                                                                                                                                                                                                 |                                      | Duinte                                  |                                |              | 1 0 1                                      |
| <ul> <li>3. Dark Render Panels</li> <li>4. Selected Render</li> <li>5. Ventilated Grills</li> <li>6. Glass Balcony</li> <li>7. Powder Coated Metal Balcony</li> <li>8. Selcted Stone</li> <li>9. Selected Glazing</li> </ul> Portion 1 200422 Discussion 2 200422 Discussion 2 200423 Discussion 2 200424 Discu   |                                      | Brick                                   | eam                            | tea Cr       | I. Selec                                   |
| 4. Selected Render         5. Ventilated Grills         6. Glass Balcony         7. Powder Coated Metal Balcony         8. Selcted Stone         9. Selected Glazing                                                                                                                                                                                                                                                                                                                                                                                                                                                                                                                                                                                                                                                                                                                                                                                                                                                                                                                                                                                                                                                                                                                                                                                                                                                                                                                                                                                                                                                                                                                                                                                                                                                                                                                                                                                                                                                                                                                                                          |                                      | NS                                      | indov                          | ted W        | 2. Selec                                   |
| 4. Selected Render         5. Ventilated Grills         6. Glass Balcony         7. Powder Coated Metal Balcony         8. Selcted Stone         9. Selected Glazing                                                                                                                                                                                                                                                                                                                                                                                                                                                                                                                                                                                                                                                                                                                                                                                                                                                                                                                                                                                                                                                                                                                                                                                                                                                                                                                                                                                                                                                                                                                                                                                                                                                                                                                                                                                                                                                                                                                                                          |                                      | nolo                                    |                                | Dondo        | 2 Dark                                     |
| <ul> <li>5. Ventilated Grills</li> <li>6. Glass Balcony</li> <li>7. Powder Coated Metal Balcony</li> <li>8. Selcted Stone</li> <li>9. Selected Glazing</li> </ul> <td></td> <td>neis</td> <td>er Fa</td> <td>nenue</td> <td>S. Dark</td>                                                                                                                                                                                                                                                                                                                                                                                                                                                                                                                                                                                                                                                                                                                                                                                                                                                                                                                                                                                                                                                                                                                                                                                                                                                                                                                                                                                                                                                                                                                                                                                                                                                                                                                                                                                                                                                                                      |                                      | neis                                    | er Fa                          | nenue        | S. Dark                                    |
| 6. Glass Balcony         7. Powder Coated Metal Balcony         8. Selcted Stone         9. Selected Glazing                                                                                                                                                                                                                                                                                                                                                                                                                                                                                                                                                                                                                                                                                                                                                                                                                                                                                                                                                                                                                                                                                                                                                                                                                                                                                                                                                                                                                                                                                                                                                                                                                                                                                                                                                                                                                                                                                                                                                                                                                  |                                      | r                                       | ende                           | ted Re       | 4. Selec                                   |
| 6. Glass Balcony         7. Powder Coated Metal Balcony         8. Selcted Stone         9. Selected Glazing                                                                                                                                                                                                                                                                                                                                                                                                                                                                                                                                                                                                                                                                                                                                                                                                                                                                                                                                                                                                                                                                                                                                                                                                                                                                                                                                                                                                                                                                                                                                                                                                                                                                                                                                                                                                                                                                                                                                                                                                                  |                                      |                                         | Fille                          | atod (       | 5 Ventil                                   |
| 7. Powder Coated Metal Balcony         8. Selcted Stone         9. Selected Glazing                                                                                                                                                                                                                                                                                                                                                                                                                                                                                                                                                                                                                                                                                                                                                                                                                                                                                                                                                                                                                                                                                                                                                                                                                                                                                                                                                                                                                                                                                                                                                                                                                                                                                                                                                                                                                                                                                                                                                                                                                                           |                                      |                                         |                                |              | J. Ventii                                  |
| <ul> <li>8. Selcted Stone</li> <li>9. Selected Glazing</li> </ul> Point                                                                                                                                                                                                                                                                                                                                                                                                                                                                                                                                                                                                                                                                                                                                                                                                                                                                                                                                                                                                                                                                                                                                                                                                                                                                                                                                                                                                                                                                                                                                                                                                                                                                                                                                                                                                                                                                                                                                                                                                                                                       |                                      |                                         | ony                            | s Balc       | 6. Glass                                   |
| <ol> <li>Selected Stone</li> <li>Selected Glazing</li> </ol> Potential State Stone           Potential State Store   Potential State Store           Potential Store   Potential Store           Potential Store   Potential Store           Potential Store   Potential Store Potential Store Potential Store Potential Store Potential Store Potential Store Potential Store Potential Store Potential Store Potential Store Potential Store Potential Store Potential Store Potential Store Potential Store Potential Store Potential Store Potential Store Potential Store Potential Store Potential Store Potential Store Potential Store Potential Store Potential Store Potential Store Potential Store Potential Store Potential Store Potential Store Potential Store Potential Store Potential Store Potential Store Potential Store Potential Store Potential Store Potential Store Potential Store Potential Store Potential Store Potential Store Potential Store Potential Store Potential S                                                                                                                                                                                                                                                                                                                                                                                                                                                                                                                                                                                                                                                                                                                                                                    | conv                                 | Metal Balcon                            | ated                           | er Coa       | 7. Powd                                    |
| 9. Selected Glazing                                                                                                                                                                                                                                                                                                                                                                                                                                                                                                                                                                                                                                                                                                                                                                                                                                                                                                                                                                                                                                                                                                                                                                                                                                                                                                                                                                                                                                                                                                                                                                                                                                                                                                                                                                                                                                                                                                                                                                                                                                                                                                           | <b>,</b>                             |                                         |                                |              |                                            |
| P01       29/04/22       Issued For Planning         Revision Number       Date       Drwn       Details of Issue / Revision         Issues & Revisions         W: www.reddyarchitecture.col         Einfo@reddyarchitecture.col         Client Details:         GEDV Monkstown Owner Limited,3rd Floor         Kilmore House, Park Lane, Spencer Dock, Dublin 1.         Project Details:         Dalguise         Monkstown         Drawing Title:         Proposed GA Plans - Block F + G - Sheet 02         Job No.         Net Size:                                                                                                                                                                                                                                                                                                                                                                                                                                                                                                                                                                                                                                                                                                                                                                                                                                                                                                                                                                                                                                                                                                                                                                                                                                                                                                                                                                                                                                                                                                                                                                                     |                                      |                                         | ne                             | ed Sto       | 8. Selcte                                  |
| Revision Number       Date       Drwn       Details of Issue / Revision         Issues & Revisions       Issues & Revisions         Image: Second Sec                                                                                                                       |                                      | g                                       | azing                          | ted Gl       | 9. Selec                                   |
| Revision Number       Date       Drwn       Details of Issue / Revision         Issues & Revisions       Issues & Revisions         Image: Second Sec                                                                                                                       |                                      |                                         |                                |              |                                            |
| Revision Number       Date       Drwn       Details of Issue / Revision         Issues & Revisions       Issues & Revisions         Image: Second Sec                                                                                                                       |                                      |                                         |                                |              |                                            |
| Revision Number       Date       Drwn       Details of Issue / Revision         Issues & Revisions       Issues & Revisions         Image: Second Sec                                                                                                                       |                                      |                                         |                                |              |                                            |
| Revision Number       Date       Drwn       Details of Issue / Revision         Issues & Revisions       Issues & Revisions         Image: Second Sec                                                                                                                       |                                      |                                         |                                |              |                                            |
| Revision Number       Date       Drwn       Details of Issue / Revision         Issues & Revisions       Issues & Revisions         Image: Second Sec                                                                                                                       |                                      |                                         |                                |              |                                            |
| Revision Number       Date       Drwn       Details of Issue / Revision         Issues & Revisions       Issues & Revisions         Image: Second Sec                                                                                                                       |                                      |                                         |                                |              |                                            |
| Revision Number       Date       Drwn       Details of Issue / Revision         Issues & Revisions       Issues & Revisions         Image: Second Sec                                                                                                                       |                                      |                                         |                                |              |                                            |
| Revision Number       Date       Drwn       Details of Issue / Revision         Issues & Revisions       Issues & Revisions         Image: Second Sec                                                                                                                       |                                      |                                         |                                |              |                                            |
| Revision Number       Date       Drwn       Details of Issue / Revision         Issues & Revisions       Issues & Revisions         Image: Second Sec                                                                                                                       |                                      |                                         |                                |              |                                            |
| Revision Number       Date       Drwn       Details of Issue / Revision         Issues & Revisions       Issues & Revisions         Image: Second Sec                                                                                                                       |                                      |                                         |                                |              |                                            |
| Revision Number       Date       Drwn       Details of Issue / Revision         Issues & Revisions       Issues & Revisions         Image: Second Sec                                                                                                                       |                                      |                                         |                                |              |                                            |
| Issues & Revisions         Issues & Revisions         W: www.reddyarchitecture.col         Client Details:         GEDV Monkstown Owner Limited,3rd Floor         Kilmore House, Park Lane, Spencer Dock,         Dublin 1.         Project Details:         Dalguise         Monkstown         Drawing Title:         Proposed GA Plans - Block F + G - Sheet 02         Job No.       Sheet Size:         Scale @A1:                                                                                                                                                                                                                                                                                                                                                                                                                                                                                                                                                                                                                                                                                                                                                                                                                                                                                                                                                                                                                                                                                                                                                                                                                                                                                                                                                                                                                                                                                                                                                                                                                                                                                                        |                                      |                                         |                                |              | -1                                         |
| W: www.reddyarchitecture.col         E: info@reddyarchitecture.col         Client Details:         GEDV Monkstown Owner Limited,3rd Floor         Kilmore House, Park Lane, Spencer Dock,         Dublin 1.         Project Details:         Dalguise         Monkstown         Drawing Title:         Proposed GA Plans - Block F + G - Sheet 02         Job No.         Sheet Size:         Scale @A1:                                                                                                                                                                                                                                                                                                                                                                                                                                                                                                                                                                                                                                                                                                                                                                                                                                                                                                                                                                                                                                                                                                                                                                                                                                                                                                                                                                                                                                                                                                                                                                                                                                                                                                                      | ssue / Revision                      |                                         |                                |              | sion Number                                |
| W: www.reddyarchitecture.com         Client Details:         GEDV Monkstown Owner Limited,3rd Floor         Kilmore House, Park Lane, Spencer Dock,         Dublin 1.         Project Details:         Dalguise         Monkstown         Drawing Title:         Proposed GA Plans - Block F + G - Sheet 02         Job No.       Sheet Size:         Scale @A1:                                                                                                                                                                                                                                                                                                                                                                                                                                                                                                                                                                                                                                                                                                                                                                                                                                                                                                                                                                                                                                                                                                                                                                                                                                                                                                                                                                                                                                                                                                                                                                                                                                                                                                                                                              |                                      |                                         | -                              |              |                                            |
| W: www.reddyarchitecture.com         Client Details:         GEDV Monkstown Owner Limited,3rd Floor         Kilmore House, Park Lane, Spencer Dock,         Dublin 1.         Project Details:         Dalguise         Monkstown         Drawing Title:         Proposed GA Plans - Block F + G - Sheet 02         Job No.       Sheet Size:         Scale @A1:                                                                                                                                                                                                                                                                                                                                                                                                                                                                                                                                                                                                                                                                                                                                                                                                                                                                                                                                                                                                                                                                                                                                                                                                                                                                                                                                                                                                                                                                                                                                                                                                                                                                                                                                                              |                                      |                                         |                                |              |                                            |
| W: www.reddyarchitecture.com         Client Details:         GEDV Monkstown Owner Limited,3rd Floor         Kilmore House, Park Lane, Spencer Dock,         Dublin 1.         Project Details:         Dalguise         Monkstown         Drawing Title:         Proposed GA Plans - Block F + G - Sheet 02         Job No.       Sheet Size:         Scale @A1:                                                                                                                                                                                                                                                                                                                                                                                                                                                                                                                                                                                                                                                                                                                                                                                                                                                                                                                                                                                                                                                                                                                                                                                                                                                                                                                                                                                                                                                                                                                                                                                                                                                                                                                                                              |                                      |                                         | u                              | dya+         | redo                                       |
| E: info@reddyarchitecture.com<br>Client Details:<br>GEDV Monkstown Owner Limited,3rd Floor<br>Kilmore House, Park Lane, Spencer Dock,<br>Dublin 1.<br>Project Details:<br>Dalguise<br>Monkstown<br>Drawing Title:<br>Proposed GA Plans - Block F + G - Sheet 02                                                                                                                                                                                                                                                                                                                                                                                                                                                                                                                                                                                                                                                                                                                                                                                                                                                                                                                                                                                                                                                                                                                                                                                                                                                                                                                                                                                                                                                                                                                                                                                                                                                                                                                                                                                                                                                               | architecture.com                     | W: www.reddyarchited                    |                                |              |                                            |
| GEDV Monkstown Owner Limited,3rd Floor         Kilmore House, Park Lane, Spencer Dock,         Dublin 1.         Project Details:         Dalguise         Monkstown         Drawing Title:         Proposed GA Plans - Block F + G - Sheet 02         Job No.       Sheet Size:         Scale @A1:                                                                                                                                                                                                                                                                                                                                                                                                                                                                                                                                                                                                                                                                                                                                                                                                                                                                                                                                                                                                                                                                                                                                                                                                                                                                                                                                                                                                                                                                                                                                                                                                                                                                                                                                                                                                                           |                                      |                                         |                                |              |                                            |
| Kilmore House, Park Lane, Spencer Dock,         Dublin 1.         Project Details:         Dalguise         Monkstown         Drawing Title:         Proposed GA Plans - Block F + G - Sheet 02         Job No.       Sheet Size:         Scale @A1:                                                                                                                                                                                                                                                                                                                                                                                                                                                                                                                                                                                                                                                                                                                                                                                                                                                                                                                                                                                                                                                                                                                                                                                                                                                                                                                                                                                                                                                                                                                                                                                                                                                                                                                                                                                                                                                                          |                                      |                                         |                                | -            |                                            |
| Dublin 1.         Project Details:         Dalguise         Monkstown         Drawing Title:         Proposed GA Plans - Block F + G - Sheet 02         Job No.       Sheet Size:         Scale @A1:                                                                                                                                                                                                                                                                                                                                                                                                                                                                                                                                                                                                                                                                                                                                                                                                                                                                                                                                                                                                                                                                                                                                                                                                                                                                                                                                                                                                                                                                                                                                                                                                                                                                                                                                                                                                                                                                                                                          |                                      |                                         |                                |              |                                            |
| Project Details:<br>Dalguise<br>Monkstown<br>Drawing Title:<br>Proposed GA Plans - Block F + G - Sheet 02<br>Job No.<br>Sheet Size:<br>Scale @A1:                                                                                                                                                                                                                                                                                                                                                                                                                                                                                                                                                                                                                                                                                                                                                                                                                                                                                                                                                                                                                                                                                                                                                                                                                                                                                                                                                                                                                                                                                                                                                                                                                                                                                                                                                                                                                                                                                                                                                                             |                                      | opencer DUCK,                           | Lane,                          | , r aíK      |                                            |
| Dalguise<br>Monkstown<br>Drawing Title:<br>Proposed GA Plans - Block F + G - Sheet 02<br>Job No. Sheet Size: Scale @A1:                                                                                                                                                                                                                                                                                                                                                                                                                                                                                                                                                                                                                                                                                                                                                                                                                                                                                                                                                                                                                                                                                                                                                                                                                                                                                                                                                                                                                                                                                                                                                                                                                                                                                                                                                                                                                                                                                                                                                                                                       |                                      |                                         |                                |              |                                            |
| Dalguise<br>Monkstown<br>Drawing Title:<br>Proposed GA Plans - Block F + G - Sheet 02<br>Job No. Sheet Size: Scale @A1:                                                                                                                                                                                                                                                                                                                                                                                                                                                                                                                                                                                                                                                                                                                                                                                                                                                                                                                                                                                                                                                                                                                                                                                                                                                                                                                                                                                                                                                                                                                                                                                                                                                                                                                                                                                                                                                                                                                                                                                                       |                                      |                                         |                                |              |                                            |
| Monkstown Drawing Title: Proposed GA Plans - Block F + G - Sheet 02 Job No. Sheet Size: Scale @A1:                                                                                                                                                                                                                                                                                                                                                                                                                                                                                                                                                                                                                                                                                                                                                                                                                                                                                                                                                                                                                                                                                                                                                                                                                                                                                                                                                                                                                                                                                                                                                                                                                                                                                                                                                                                                                                                                                                                                                                                                                            |                                      |                                         |                                |              |                                            |
| Proposed GA Plans - Block F + G - Sheet 02         Job No.       Sheet Size:         Scale @A1:                                                                                                                                                                                                                                                                                                                                                                                                                                                                                                                                                                                                                                                                                                                                                                                                                                                                                                                                                                                                                                                                                                                                                                                                                                                                                                                                                                                                                                                                                                                                                                                                                                                                                                                                                                                                                                                                                                                                                                                                                               |                                      |                                         |                                |              |                                            |
| Proposed GA Plans - Block F + G - Sheet 02         Job No.       Sheet Size:         Scale @A1:                                                                                                                                                                                                                                                                                                                                                                                                                                                                                                                                                                                                                                                                                                                                                                                                                                                                                                                                                                                                                                                                                                                                                                                                                                                                                                                                                                                                                                                                                                                                                                                                                                                                                                                                                                                                                                                                                                                                                                                                                               |                                      |                                         |                                |              |                                            |
| Proposed GA Plans - Block F + G - Sheet 02         Job No.       Sheet Size:         Scale @A1:                                                                                                                                                                                                                                                                                                                                                                                                                                                                                                                                                                                                                                                                                                                                                                                                                                                                                                                                                                                                                                                                                                                                                                                                                                                                                                                                                                                                                                                                                                                                                                                                                                                                                                                                                                                                                                                                                                                                                                                                                               |                                      |                                         |                                |              |                                            |
| Job No. Sheet Size: Scale @A1:                                                                                                                                                                                                                                                                                                                                                                                                                                                                                                                                                                                                                                                                                                                                                                                                                                                                                                                                                                                                                                                                                                                                                                                                                                                                                                                                                                                                                                                                                                                                                                                                                                                                                                                                                                                                                                                                                                                                                                                                                                                                                                |                                      |                                         |                                |              |                                            |
|                                                                                                                                                                                                                                                                                                                                                                                                                                                                                                                                                                                                                                                                                                                                                                                                                                                                                                                                                                                                                                                                                                                                                                                                                                                                                                                                                                                                                                                                                                                                                                                                                                                                                                                                                                                                                                                                                                                                                                                                                                                                                                                               | eet 02                               | F + G - Sheet (                         | Block                          | Plans -      |                                            |
|                                                                                                                                                                                                                                                                                                                                                                                                                                                                                                                                                                                                                                                                                                                                                                                                                                                                                                                                                                                                                                                                                                                                                                                                                                                                                                                                                                                                                                                                                                                                                                                                                                                                                                                                                                                                                                                                                                                                                                                                                                                                                                                               | eet 02                               | F + G - Sheet (                         | Block                          | Plans -      |                                            |
|                                                                                                                                                                                                                                                                                                                                                                                                                                                                                                                                                                                                                                                                                                                                                                                                                                                                                                                                                                                                                                                                                                                                                                                                                                                                                                                                                                                                                                                                                                                                                                                                                                                                                                                                                                                                                                                                                                                                                                                                                                                                                                                               |                                      |                                         |                                |              | osed GA F                                  |
| Issue Date: Drawn By: Reviewed By:                                                                                                                                                                                                                                                                                                                                                                                                                                                                                                                                                                                                                                                                                                                                                                                                                                                                                                                                                                                                                                                                                                                                                                                                                                                                                                                                                                                                                                                                                                                                                                                                                                                                                                                                                                                                                                                                                                                                                                                                                                                                                            | e@A1:                                | Scale @A1                               | t Size:                        |              | osed GA I                                  |
| 24/10/2022 M.G E.O.B                                                                                                                                                                                                                                                                                                                                                                                                                                                                                                                                                                                                                                                                                                                                                                                                                                                                                                                                                                                                                                                                                                                                                                                                                                                                                                                                                                                                                                                                                                                                                                                                                                                                                                                                                                                                                                                                                                                                                                                                                                                                                                          | e@A1:<br>1:200                       | Scale @A1<br>1:20                       | t Size:<br>A1                  | Shee         | osed GA F<br>P21-066D<br>ate:              |
| Status Purpose of Issue P01 PLANNIN PERMISSION                                                                                                                                                                                                                                                                                                                                                                                                                                                                                                                                                                                                                                                                                                                                                                                                                                                                                                                                                                                                                                                                                                                                                                                                                                                                                                                                                                                                                                                                                                                                                                                                                                                                                                                                                                                                                                                                                                                                                                                                                                                                                | e @A1:<br>1:200<br>ewed By:          | Scale @A1<br>                           | t Size:<br>A1<br>m By:         | Shee         | osed GA F<br>221-066D<br>ate:<br>4/10/2022 |
|                                                                                                                                                                                                                                                                                                                                                                                                                                                                                                                                                                                                                                                                                                                                                                                                                                                                                                                                                                                                                                                                                                                                                                                                                                                                                                                                                                                                                                                                                                                                                                                                                                                                                                                                                                                                                                                                                                                                                                                                                                                                                                                               | e @A1:<br>1:200<br>ewed By:<br>E.O.B | Scale @A1<br>1:20<br>Reviewed I<br>G E. | nt Size:<br>A1<br>n By:<br>M.C | Shee<br>Draw | osed GA F<br>221-066D<br>ate:<br>4/10/2022 |
| MKS-RAU-FG-ZZ-DR-AR-101                                                                                                                                                                                                                                                                                                                                                                                                                                                                                                                                                                                                                                                                                                                                                                                                                                                                                                                                                                                                                                                                                                                                                                                                                                                                                                                                                                                                                                                                                                                                                                                                                                                                                                                                                                                                                                                                                                                                                                                                                                                                                                       | e @A1:<br>1:200<br>ewed By:<br>E.O.B | Scale @A1<br>1:20<br>Reviewed I<br>G E. | nt Size:<br>A1<br>n By:<br>M.C | Shee<br>Draw | osed GA F<br>221-066D<br>ate:<br>4/10/2022 |