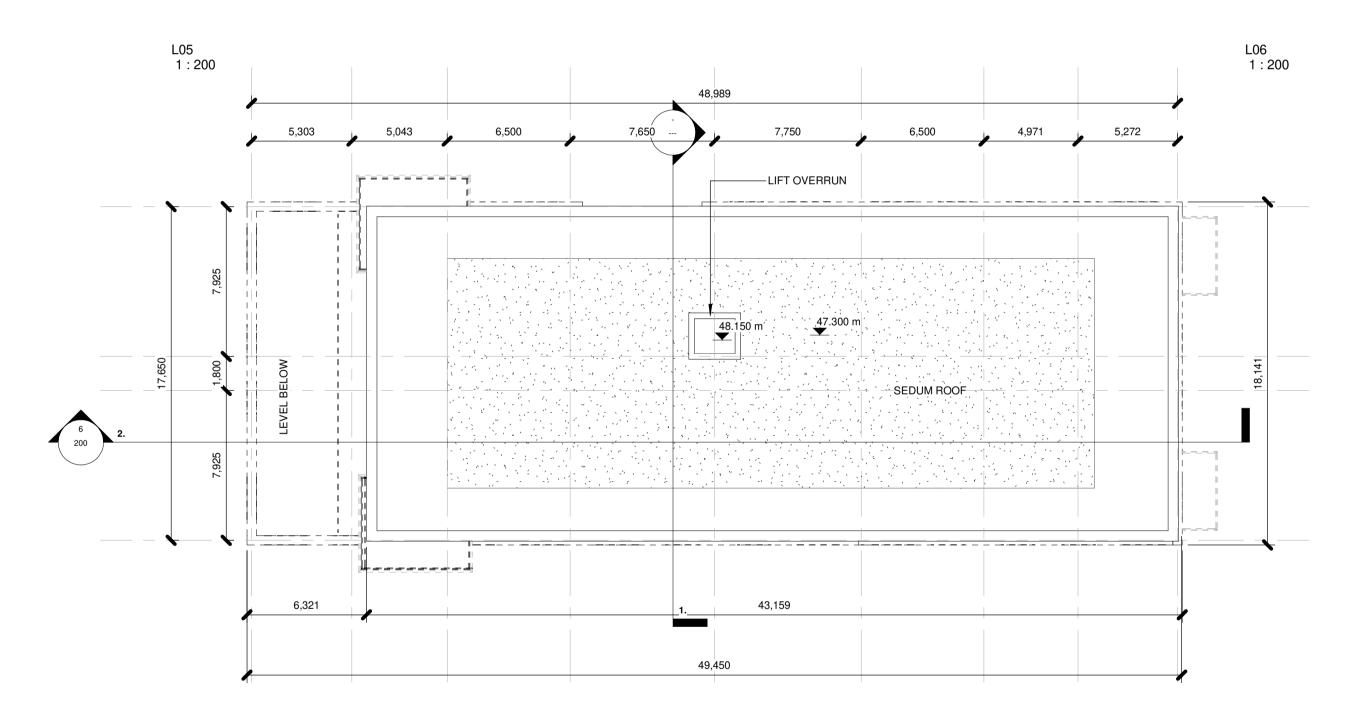

## **BLOCK F,G**

Sheet 02

Roof 1 : 200

| - Do not sale from this drawing, Lue Signed dimension in all cases.         - This drawing to corright and may only be reproduced with the Archite<br>immediate.         - This drawing to corright and may only be reproduced with the Archite<br>immediate.         - This drawing to corright and may only be reproduced with the Archite<br>immediate.         - Indicates Site Boundary<br>- Indicates Site Boundary<br>- Indicates Adjacent Site in Ownership of Application<br>-                                    |                                      |                                         |                                |              | es:                                        |
|-------------------------------------------------------------------------------------------------------------------------------------------------------------------------------------------------------------------------------------------------------------------------------------------------------------------------------------------------------------------------------------------------------------------------------------------------------------------------------------------------------------------------------------------------------------------------------------------------------------------------------------------------------------------------------------------------------------------------------------------------------------------------------------------------------------------------------------------------------------------------------------------------------------------------------------------------------------------------------------------------------------------------------------------------------------------------------------------------------------------------------------------------------------------------------------------------------------------------------------------------------------------------------------------------------------------------------------------------------------------------------------------------------------------------------------------------------------------------------------------------------------------------------------------------------------------------------------------------------------------------------------------------------------------------------------------------------------------------------------------------------------------------------------------------------------------------------------------------------------------------------------------------------------------------------------------------------------------------------------------------------------------------------------------------------------------------------------------------------------------------------|--------------------------------------|-----------------------------------------|--------------------------------|--------------|--------------------------------------------|
|                                                                                                                                                                                                                                                                                                                                                                                                                                                                                                                                                                                                                                                                                                                                                                                                                                                                                                                                                                                                                                                                                                                                                                                                                                                                                                                                                                                                                                                                                                                                                                                                                                                                                                                                                                                                                                                                                                                                                                                                                                                                                                                               |                                      |                                         |                                |              |                                            |
| Drawing Notes:                                                                                                                                                                                                                                                                                                                                                                                                                                                                                                                                                                                                                                                                                                                                                                                                                                                                                                                                                                                                                                                                                                                                                                                                                                                                                                                                                                                                                                                                                                                                                                                                                                                                                                                                                                                                                                                                                                                                                                                                                                                                                                                | Specification.                       | th the Architect's Specif               | nction wi                      | ad in conju  | ately.<br>rawing to be rea                 |
| Or Control Co         | with the Architect's                 | be reproduced with the                  | may only                       | yright and   |                                            |
| Indicates Sie Boundary<br>Ster Access     Subcraft Sie in Devenranty of Appleta     Subcraft Sie in Devenranty     Su           |                                      |                                         |                                |              | ving Notes:                                |
| Or Som     Or         |                                      |                                         |                                |              |                                            |
| Or Som     Or         | z                                    | <b>z</b> (                              |                                |              |                                            |
| Or Som     Or         |                                      |                                         | [                              |              |                                            |
| • Indicates Site Boundary<br>Site Access   • Indicates Site Boundary<br>• Selected Cream Brick   • Selected Windows   • Selected Render   • Ventilated Grills   • Galass Balcony   • Ventilated Grills   • Selected Glazing   • Selected Glazing   • Selected Glazing   • Selected Glazing   • Www.medvyarchitecture.co   • Creates   • Devider Coated Metal Balcony   • Selected Glazing   • Selected Glazing   • Www.medvyarchitecture.co   • Creates   • Devide Coated Metal Balcony   • Selected Glazing   • Www.medvyarchitecture.co   • Creates   • Devide Coated Metal Balcony   • Www.medvyarchitecture.co   • Creates   • Devide Coated Metal Balcony   • Www.medvyarchitecture.co   • Wwww.medvyarchitecture.co   • Creates   • Devide Coated Metal Balcony   • Www.medvyarchitecture.co   • Creates   • Devide Coated Stone   • Selected Stone   • Selected Stone   • Selected Stone   • Selected Stone   • Creates   • Devide Coates   • Creates   • Devide Coates   • Creates   • Devide Coates                                                                                                                                                                                                                                                                                                                                                                                 |                                      |                                         |                                | $\sum $      |                                            |
|                                                                                                                                                                                                                                                                                                                                                                                                                                                                                                                                                                                                                                                                                                                                                                                                                                                                                                                                                                                                                                                                                                                                                                                                                                                                                                                                                                                                                                                                                                                                                                                                                                                                                                                                                                                                                                                                                                                                                                                                                                                                                                                               |                                      |                                         |                                |              |                                            |
|                                                                                                                                                                                                                                                                                                                                                                                                                                                                                                                                                                                                                                                                                                                                                                                                                                                                                                                                                                                                                                                                                                                                                                                                                                                                                                                                                                                                                                                                                                                                                                                                                                                                                                                                                                                                                                                                                                                                                                                                                                                                                                                               |                                      |                                         |                                | >            |                                            |
|                                                                                                                                                                                                                                                                                                                                                                                                                                                                                                                                                                                                                                                                                                                                                                                                                                                                                                                                                                                                                                                                                                                                                                                                                                                                                                                                                                                                                                                                                                                                                                                                                                                                                                                                                                                                                                                                                                                                                                                                                                                                                                                               |                                      |                                         |                                |              |                                            |
| Sib Access  Appartment Types  B2P_01  B2P_02  B3P_01  B2B4P_02  B3B9_01  B2B4P_02  B3B6P_02    Selected Cream Brick  Selected Windows  Dark Render Panels  Selected Render  Selected Render  Selected Render  Selected Stone  Selected Glazing                                                                                                                                                                                                                                                                                                                                                                                                                                                                                                                                                                                                                                                                                                                                                                                                                                                                                                                                                                                                                                                                                                                                                                                                                                                                                                                                                                                                                                                                                                                                                                                                                                                                                                                                                                                                                                                                                |                                      |                                         |                                |              | 50m                                        |
| Site Access  Appartment Types                                                                                                                                                                                                                                                                                                                                                                                                                                                                                                                                                                                                                                                                                                                                                                                                                                                                                                                                                                                                                                                                                                                                                                                                                                                                                                                                                                                                                                                                                                                                                                                                                                                                                                                                                                                                                                                                                                                                                                                                                                                                                                 |                                      |                                         |                                |              |                                            |
| Site Access  Appartment Types                                                                                                                                                                                                                                                                                                                                                                                                                                                                                                                                                                                                                                                                                                                                                                                                                                                                                                                                                                                                                                                                                                                                                                                                                                                                                                                                                                                                                                                                                                                                                                                                                                                                                                                                                                                                                                                                                                                                                                                                                                                                                                 |                                      |                                         |                                |              |                                            |
| Apartment Types  B2P_01 B2P_02 B3P_01 B3P_01 B3P_01 B3P_01 B3P_02 B4P_02 B4P_02 B4P_02 B4P_02 B4P_02 B4P_02 B6P_02    Selected Cream Brick Selected Windows B0 Dark Render Panels Selected Render Selected Render Selected Render Selected Glazing   Prowder Coated Metal Balcony Selected Glazing  Prowder Coated Metal Balcony Selected Glazing  Prowder Coated Metal Balcony Selected Glazing  Prowder Coated Metal Balcony Selected Glazing  Prowder Coated Metal Balcony Selected Glazing  Prowder Coated Glazing  Prowder Coated Glazing  Prowder Coated Glazing  Prowder Coated Metal Balcony Selected Glazing  Prowder Coat | <u>m²</u>                            | •                                       |                                |              |                                            |
| Apartment Types           1B2P_01           1B2P_02           2B3P_01           2B3P_03           2B4P-02           2B4P_02           2B4P_02           2B4P_02           3B6P_02           1. Selected Cream Brick           2. Selected Windows           3. Dark Render Panels           3. Selected Render           2. Ventilated Grills           6. Glass Balcony           7. Powder Coated Metal Balcony           8. Selected Glazing             Selected Glazing              Selected Glazing               Selected Glazing                                                                                                                                                                                                                                                                                                                                                                                                                                                                                                                                                                                                                                                                                                                                                                                                                                                                                                                                                                                                                                                                                                                                                                                                                                                                                                                                                                                                                                                                                                                                                                                     | ship of Applicant                    | nt Site in Ownership of                 | s Adjace                       | Indicatates  | =                                          |
| Apartment Types           1B2P_01           1B2P_02           2B3P_01           2B3P_03           2B4P-02           2B4P_02           2B4P_02           2B4P_02           3B6P_02           1. Selected Cream Brick           2. Selected Windows           3. Dark Render Panels           3. Selected Render           2. Ventilated Grills           6. Glass Balcony           7. Powder Coated Metal Balcony           8. Selected Glazing             Selected Glazing              Selected Glazing               Selected Glazing                                                                                                                                                                                                                                                                                                                                                                                                                                                                                                                                                                                                                                                                                                                                                                                                                                                                                                                                                                                                                                                                                                                                                                                                                                                                                                                                                                                                                                                                                                                                                                                     |                                      |                                         |                                |              |                                            |
| Apartment Types         1B2P_01         1B2P_02         2B3P_01         2B3P_09         2B4P-04         2B4P_02         3B6P_02    1. Selected Cream Brick 2. Selected Windows 3. Selected Render 3. Ventilated Grills 6. Glass Balcony 7. Powder Coated Metal Balcony. 8. Selected Stone 9. Selected Glazing 1. Selected Glazing 1. Selected Glazing 1. Selected Glazing 1. Selected Clazing 1. Selected Clazing 1. Selected Clazing 1. Selected Stone 1. Selected Clazing 1. Selected Stone 1. Selected Clazing 1. Selected Stone 1. Selected Clazing 1. Selected Clazing 1. Selected Stone 1. Selected Stone 2. Selected Clazing 1. Selected Stone 1. Selected Stone 1. Selected Stone 2. Selected Stone 3. Selected Stone 3. Selected Stone 3. Selected Stone 3. Selected Stone 2. Selected Stone 3. Selected Stone                                                                                                                                                                                                                                                                                                                                                                                                                                                                                                                                                                                                                                                                                                                 |                                      |                                         |                                |              |                                            |
| 1B2P_01         1B2P_02         2B3P_01         2B3P_09         2B4P-04         2B4P_02         3B6P_02             1. Selected Cream Brick         2. Selected Windows         3. Dark Render Panels         4. Selected Render         5. Ventilated Grills         6. Glass Balcony         7. Powder Coated Metal Balcony         8. Selected Stone         9. Selected Glazing             1 Sevicion Number       Date         Duv       Details of Issue / Revision             1 Sevicion Number       New Sevicions             1 Sevicion Number       Date         Date       Duv         Details of Issue / Revision             1 Date       Duv             1 Date       Duv             1 Date       Duv             1 Date       Duv             2 Selected Glazing             1 Date       Duv             1 Date       Duv         1 Date       Duv                                                                                                                                                                                                                                                                                                                                                                                                                                                                                                                                                                                                                                                                                                                                                                                                                                                                                                                                                                                                                                                                                                                                                                                                                                                        |                                      |                                         |                                |              | Access                                     |
| 1B2P_01         1B2P_02         2B3P_01         2B3P_09         2B4P-04         2B4P_02         3B6P_02             1. Selected Cream Brick         2. Selected Windows         3. Dark Render Panels         4. Selected Render         5. Ventilated Grills         6. Glass Balcony         7. Powder Coated Metal Balcony         8. Selected Stone         9. Selected Glazing             1 Sevicion Number       Date         Duv       Details of Issue / Revision             1 Sevicion Number       New Sevicions             1 Sevicion Number       Date         Date       Duv         Details of Issue / Revision             1 Date       Duv             1 Date       Duv             1 Date       Duv             1 Date       Duv             2 Selected Glazing             1 Date       Duv             1 Date       Duv         1 Date       Duv                                                                                                                                                                                                                                                                                                                                                                                                                                                                                                                                                                                                                                                                                                                                                                                                                                                                                                                                                                                                                                                                                                                                                                                                                                                        |                                      |                                         |                                |              |                                            |
| 1B2P_01         1B2P_02         2B3P_01         2B3P_09         2B4P-04         2B4P_02         3B6P_02             1. Selected Cream Brick         2. Selected Windows         3. Dark Render Panels         4. Selected Render         5. Ventilated Grills         6. Glass Balcony         7. Powder Coated Metal Balcony         7. Powder Coated Metal Balcony         8. Selected Glazing             1. Selected Glazing             2. Selected Glazing              Yenvision Number             2. Selected Glazing              Yenvision Number              Yenvision Number                 Yenvision Number          2. Selected Glazing                 Yenvision          Yenvision                 Yenvision          Yenvision <td></td> <td></td> <td></td> <td></td> <td></td>                                                                                                                                                                                                                                                                                                                                                                                                                                                                                                                                                                                                                                                                                                                                                                                                                                                                                                                                                                                                                                                                                                                                                                                                                                                                                                                          |                                      |                                         |                                |              |                                            |
| 1B2P_01         1B2P_02         2B3P_01         2B3P_09         2B4P-04         2B4P_02         3B6P_02             1. Selected Cream Brick         2. Selected Windows         3. Dark Render Panels         4. Selected Render         5. Ventilated Grills         6. Glass Balcony         7. Powder Coated Metal Balcony         8. Selected Stone         9. Selected Glazing             1 Sevicion Number       Date         Duv       Details of Issue / Revision             1 Sevicion Number       New Sevicions             1 Sevicion Number       Date         Date       Duv         Details of Issue / Revision             1 Date       Duv             1 Date       Duv             1 Date       Duv             1 Date       Duv             2 Selected Glazing             1 Date       Duv             1 Date       Duv         1 Date       Duv                                                                                                                                                                                                                                                                                                                                                                                                                                                                                                                                                                                                                                                                                                                                                                                                                                                                                                                                                                                                                                                                                                                                                                                                                                                        |                                      |                                         |                                |              |                                            |
| Particle       Pariticle       Pariticle                                                                                                                                                                                                                                                                                                                                                                                                                                                                                                                                                                                                                                                                                                                                                                                                                                                                                                                                                                                                                                                                                                                                                                                                                                                                          |                                      | ypes                                    | nt T                           | rtme         | Ара                                        |
| Particle       Pariticle       Pariticle                                                                                                                                                                                                                                                                                                                                                                                                                                                                                                                                                                                                                                                                                                                                                                                                                                                                                                                                                                                                                                                                                                                                                                                                                                                                          |                                      |                                         | 14                             | 000 (        | - 4                                        |
| 2B4P-02         2B3P_09         2B4P-04         2B4P-02         3B6P_02         1. Selected Cream Brick         2. Selected Windows         3. Dark Render Panels         4. Selected Render         5. Ventilated Grills         6. Glass Balcony         7. Powder Coated Metal Balcony         8. Selected Stone         9. Selected Glazing                                                                                                                                                                                                                                                                                                                                                                                                                                                                                                                                                                                                                                                                                                                                                                                                                                                                                                                                                                                                                                                                                                                                                                                                                                                                                                                                                                                                                                                                                                                                                                                                                                                                                                                                                                               |                                      |                                         | )                              | B2P_(        |                                            |
| 2B3P_01         2B3P_09         2B4P-04         2B4P_02         3B6P_02         1. Selected Cream Brick         2. Selected Windows         3. Dark Render Panels         4. Selected Render         5. Ventilated Grills         6. Glass Balcony         7. Powder Coated Metal Balcony         8. Selected Stone         9. Selected Glazing                                                                                                                                                                                                                                                                                                                                                                                                                                                                                                                                                                                                                                                                                                                                                                                                                                                                                                                                                                                                                                                                                                                                                                                                                                                                                                                                                                                                                                                                                                                                                                                                                                                                                                                                                                               |                                      |                                         | )2                             | B2P_(        | 1                                          |
| 2B3P_09         2B4P-04         2B4P_02         3B6P_02         1. Selected Cream Brick         2. Selected Windows         3. Dark Render Panels         4. Selected Render         5. Ventilated Grills         6. Glass Balcony         7. Powder Coated Metal Balcony         8. Selected Stone         9. Selected Glazing                                                                                                                                                                                                                                                                                                                                                                                                                                                                                                                                                                                                                                                                                                                                                                                                                                                                                                                                                                                                                                                                                                                                                                                                                                                                                                                                                                                                                                                                                                                                                                                                                                                                                                                                                                                               |                                      |                                         | 2                              | B4P-0        | 2                                          |
| 2B3P_09         2B4P-04         2B4P_02         3B6P_02         1. Selected Cream Brick         2. Selected Windows         3. Dark Render Panels         4. Selected Render         5. Ventilated Grills         6. Glass Balcony         7. Powder Coated Metal Balcony         8. Selected Stone         9. Selected Glazing                                                                                                                                                                                                                                                                                                                                                                                                                                                                                                                                                                                                                                                                                                                                                                                                                                                                                                                                                                                                                                                                                                                                                                                                                                                                                                                                                                                                                                                                                                                                                                                                                                                                                                                                                                                               |                                      |                                         | )1                             | B3P(         | 2                                          |
| 2B4P-04         2B4P-13         2B4P_02         3B6P_02         1. Selected Cream Brick         2. Selected Windows         3. Dark Render Panels         4. Selected Render         5. Ventilated Grills         6. Glass Balcony         7. Powder Coated Metal Balcony         8. Selected Stone         9. Selected Glazing                                                                                                                                                                                                                                                                                                                                                                                                                                                                                                                                                                                                                                                                                                                                                                                                                                                                                                                                                                                                                                                                                                                                                                                                                                                                                                                                                                                                                                                                                                                                                                                                                                                                                                                                                                                               |                                      |                                         |                                |              |                                            |
|                                                                                                                                                                                                                                                                                                                                                                                                                                                                                                                                                                                                                                                                                                                                                                                                                                                                                                                                                                                                                                                                                                                                                                                                                                                                                                                                                                                                                                                                                                                                                                                                                                                                                                                                                                                                                                                                                                                                                                                                                                                                                                                               |                                      |                                         |                                | _            |                                            |
| 2B4P_02     3B6P_02     . Selected Cream Brick     . Selected Windows     . Dark Render Panels     . Selected Render     . Ventilated Grills     . Glass Balcony     . Powder Coated Metal Balcony     . Selected Stone     . Selected Glazing       Selected Glazing        Selected Glazing        Selected Glazing         Selected Stone       Selected Glazing         Selected Stone       Selected Glazing                                                                                                                                                                                                                                                                                                                                                                                                                                                                                                                                                                                                                                                                                                                                                                                                                                                                                                                                                                                                                                                                                                                                                                                                                                                                                                                                                                                                                                                                                                                                                                                                                                                                                                             |                                      |                                         | 4                              | в4Р-0        | 2                                          |
| SB6P_02  I. Selected Cream Brick Selected Windows Dark Render Panels Selected Render S. Ventilated Grills G. Glass Balcony Centoder Coated Metal Balcony Selected Stone Selected Glazing  Selected Glazing  Selected Glazing  Selected Glazing  Creation Number Date Drwn Details of Issue / Revision Issues & Revision Usues & Revision Creating  GEDV Monkstown Owner Limited, 3rd Floor Kilmore House, Park Lane, Spencer Dock, Dublin 1.  Project Details: Drawing Title: Proposed GA Plans - Block F + G - Sheet 02                                                                                                                                                                                                                                                                                                                                                                                                                                                                                                                                                                                                                                                                                                                                                                                                                                                                                                                                                                                                                                                                                                                                                                                                                                                                                                                                                                                                                                                                                                                                                                                                      |                                      |                                         | 3                              | B4P-1        | 2                                          |
| 1. Selected Cream Brick         2. Selected Windows         3. Dark Render Panels         4. Selected Render         5. Ventilated Grills         6. Glass Balcony         7. Powder Coated Metal Balcony         8. Selcted Stone         9. Selected Glazing                                                                                                                                                                                                                                                                                                                                                                                                                                                                                                                                                                                                                                                                                                                                                                                                                                                                                                                                                                                                                                                                                                                                                                                                                                                                                                                                                                                                                                                                                                                                                                                                                                                                                                                                                                                                                                                                |                                      |                                         | )2                             | B4P_(        | 2                                          |
| 1. Selected Cream Brick         2. Selected Windows         3. Dark Render Panels         4. Selected Render         5. Ventilated Grills         6. Glass Balcony         7. Powder Coated Metal Balcony         8. Selcted Stone         9. Selected Glazing                                                                                                                                                                                                                                                                                                                                                                                                                                                                                                                                                                                                                                                                                                                                                                                                                                                                                                                                                                                                                                                                                                                                                                                                                                                                                                                                                                                                                                                                                                                                                                                                                                                                                                                                                                                                                                                                |                                      |                                         | )2                             | B6P (        | 3                                          |
| <ul> <li>2. Selected Windows</li> <li>3. Dark Render Panels</li> <li>4. Selected Render</li> <li>5. Ventilated Grills</li> <li>6. Glass Balcony</li> <li>7. Powder Coated Metal Balcony</li> <li>8. Selcted Stone</li> <li>9. Selected Glazing</li> </ul> Proveder Coated Metal Balcony issue / Revision Number Date Drawing Title: Proposed GA Plans - Block F + G - Sheet 02 Dot No. Sheet Size: Scale QA1:                                                                                                                                                                                                                                                                                                                                                                                                                                                                                                                                                                                                                                                                                                                                                                                                                                                                                                                                                                                                                                                                                                                                                                                                                                                                                                                                                                                                                                                                                                                                                                                                                                                                                                                 |                                      |                                         |                                | _            |                                            |
| <ul> <li>2. Selected Windows</li> <li>3. Dark Render Panels</li> <li>4. Selected Render</li> <li>5. Ventilated Grills</li> <li>6. Glass Balcony</li> <li>7. Powder Coated Metal Balcony</li> <li>8. Selcted Stone</li> <li>9. Selected Glazing</li> </ul> Proveder Coated Metal Balcony issue / Revision Number Date Drawing Title: Proposed GA Plans - Block F + G - Sheet 02 Dot No. Sheet Size: Scale QA1:                                                                                                                                                                                                                                                                                                                                                                                                                                                                                                                                                                                                                                                                                                                                                                                                                                                                                                                                                                                                                                                                                                                                                                                                                                                                                                                                                                                                                                                                                                                                                                                                                                                                                                                 |                                      |                                         |                                |              |                                            |
| <ul> <li>2. Selected Windows</li> <li>3. Dark Render Panels</li> <li>4. Selected Render</li> <li>5. Ventilated Grills</li> <li>6. Glass Balcony</li> <li>7. Powder Coated Metal Balcony</li> <li>8. Selcted Stone</li> <li>9. Selected Glazing</li> </ul> Proveder Coated Metal Balcony issue / Revision Number Date Drawing Title: Proposed GA Plans - Block F + G - Sheet 02 Dot No. Sheet Size: Scale QA1:                                                                                                                                                                                                                                                                                                                                                                                                                                                                                                                                                                                                                                                                                                                                                                                                                                                                                                                                                                                                                                                                                                                                                                                                                                                                                                                                                                                                                                                                                                                                                                                                                                                                                                                 |                                      |                                         |                                |              |                                            |
| <ul> <li>2. Selected Windows</li> <li>3. Dark Render Panels</li> <li>4. Selected Render</li> <li>5. Ventilated Grills</li> <li>6. Glass Balcony</li> <li>7. Powder Coated Metal Balcony</li> <li>8. Selcted Stone</li> <li>9. Selected Glazing</li> </ul> Proveder Coated Metal Balcony issue / Revision Number Date Drawing Title: Proposed GA Plans - Block F + G - Sheet 02 Dot No. Sheet Size: Scale QA1:                                                                                                                                                                                                                                                                                                                                                                                                                                                                                                                                                                                                                                                                                                                                                                                                                                                                                                                                                                                                                                                                                                                                                                                                                                                                                                                                                                                                                                                                                                                                                                                                                                                                                                                 |                                      | Duinte                                  |                                |              | 1 0 1                                      |
| <ul> <li>3. Dark Render Panels</li> <li>4. Selected Render</li> <li>5. Ventilated Grills</li> <li>6. Glass Balcony</li> <li>7. Powder Coated Metal Balcony</li> <li>8. Selcted Stone</li> <li>9. Selected Glazing</li> </ul> Portion 1 200422 Discussion 2 200422 Discussion 2 200423 Discussion 2 200424 Discu   |                                      | Brick                                   | eam                            | tea Cr       | I. Selec                                   |
| 4. Selected Render         5. Ventilated Grills         6. Glass Balcony         7. Powder Coated Metal Balcony         8. Selcted Stone         9. Selected Glazing                                                                                                                                                                                                                                                                                                                                                                                                                                                                                                                                                                                                                                                                                                                                                                                                                                                                                                                                                                                                                                                                                                                                                                                                                                                                                                                                                                                                                                                                                                                                                                                                                                                                                                                                                                                                                                                                                                                                                          |                                      | NS                                      | indov                          | ted W        | 2. Selec                                   |
| 4. Selected Render         5. Ventilated Grills         6. Glass Balcony         7. Powder Coated Metal Balcony         8. Selcted Stone         9. Selected Glazing                                                                                                                                                                                                                                                                                                                                                                                                                                                                                                                                                                                                                                                                                                                                                                                                                                                                                                                                                                                                                                                                                                                                                                                                                                                                                                                                                                                                                                                                                                                                                                                                                                                                                                                                                                                                                                                                                                                                                          |                                      | nolo                                    |                                | Dondo        | 2 Dark                                     |
| <ul> <li>5. Ventilated Grills</li> <li>6. Glass Balcony</li> <li>7. Powder Coated Metal Balcony</li> <li>8. Selcted Stone</li> <li>9. Selected Glazing</li> </ul> <td></td> <td>neis</td> <td>er Fa</td> <td>nenue</td> <td>S. Dark</td>                                                                                                                                                                                                                                                                                                                                                                                                                                                                                                                                                                                                                                                                                                                                                                                                                                                                                                                                                                                                                                                                                                                                                                                                                                                                                                                                                                                                                                                                                                                                                                                                                                                                                                                                                                                                                                                                                      |                                      | neis                                    | er Fa                          | nenue        | S. Dark                                    |
| 6. Glass Balcony         7. Powder Coated Metal Balcony         8. Selcted Stone         9. Selected Glazing                                                                                                                                                                                                                                                                                                                                                                                                                                                                                                                                                                                                                                                                                                                                                                                                                                                                                                                                                                                                                                                                                                                                                                                                                                                                                                                                                                                                                                                                                                                                                                                                                                                                                                                                                                                                                                                                                                                                                                                                                  |                                      | r                                       | ende                           | ted Re       | 4. Selec                                   |
| 6. Glass Balcony         7. Powder Coated Metal Balcony         8. Selcted Stone         9. Selected Glazing                                                                                                                                                                                                                                                                                                                                                                                                                                                                                                                                                                                                                                                                                                                                                                                                                                                                                                                                                                                                                                                                                                                                                                                                                                                                                                                                                                                                                                                                                                                                                                                                                                                                                                                                                                                                                                                                                                                                                                                                                  |                                      |                                         | Fille                          | atod (       | 5 Ventil                                   |
| 7. Powder Coated Metal Balcony         8. Selcted Stone         9. Selected Glazing                                                                                                                                                                                                                                                                                                                                                                                                                                                                                                                                                                                                                                                                                                                                                                                                                                                                                                                                                                                                                                                                                                                                                                                                                                                                                                                                                                                                                                                                                                                                                                                                                                                                                                                                                                                                                                                                                                                                                                                                                                           |                                      |                                         |                                |              | J. Ventii                                  |
| <ul> <li>8. Selcted Stone</li> <li>9. Selected Glazing</li> </ul> Point                                                                                                                                                                                                                                                                                                                                                                                                                                                                                                                                                                                                                                                                                                                                                                                                                                                                                                                                                                                                                                                                                                                                                                                                                                                                                                                                                                                                                                                                                                                                                                                                                                                                                                                                                                                                                                                                                                                                                                                                                                                       |                                      |                                         | ony                            | s Balc       | 6. Glass                                   |
| <ol> <li>Selected Stone</li> <li>Selected Glazing</li> </ol> Potential State Stone           Potential State Store   Potential State Store           Potential Store   Potential Store           Potential Store   Potential Store           Potential Store   Potential Store Potential Store Potential Store Potential Store Potential Store Potential Store Potential Store Potential Store Potential Store Potential Store Potential Store Potential Store Potential Store Potential Store Potential Store Potential Store Potential Store Potential Store Potential Store Potential Store Potential Store Potential Store Potential Store Potential Store Potential Store Potential Store Potential Store Potential Store Potential Store Potential Store Potential Store Potential Store Potential Store Potential Store Potential Store Potential Store Potential Store Potential Store Potential Store Potential Store Potential Store Potential Store Potential Store Potential Store Potential S                                                                                                                                                                                                                                                                                                                                                                                                                                                                                                                                                                                                                                                                                                                                                                    | conv                                 | Metal Balcon                            | ated                           | er Coa       | 7. Powd                                    |
| 9. Selected Glazing                                                                                                                                                                                                                                                                                                                                                                                                                                                                                                                                                                                                                                                                                                                                                                                                                                                                                                                                                                                                                                                                                                                                                                                                                                                                                                                                                                                                                                                                                                                                                                                                                                                                                                                                                                                                                                                                                                                                                                                                                                                                                                           | <b>,</b>                             |                                         |                                |              |                                            |
| P01       29/04/22       Issued For Planning         Revision Number       Date       Drwn       Details of Issue / Revision         Issues & Revisions         W: www.reddyarchitecture.col         Einfo@reddyarchitecture.col         Client Details:         GEDV Monkstown Owner Limited,3rd Floor         Kilmore House, Park Lane, Spencer Dock, Dublin 1.         Project Details:         Dalguise         Monkstown         Drawing Title:         Proposed GA Plans - Block F + G - Sheet 02         Job No.         Net Size:                                                                                                                                                                                                                                                                                                                                                                                                                                                                                                                                                                                                                                                                                                                                                                                                                                                                                                                                                                                                                                                                                                                                                                                                                                                                                                                                                                                                                                                                                                                                                                                     |                                      |                                         | ne                             | ed Sto       | 8. Selcte                                  |
| Revision Number       Date       Drwn       Details of Issue / Revision         Issues & Revisions       Issues & Revisions         Image: Second Sec                                                                                                                       |                                      | g                                       | azing                          | ted Gl       | 9. Selec                                   |
| Revision Number       Date       Drwn       Details of Issue / Revision         Issues & Revisions       Issues & Revisions         Image: Second Sec                                                                                                                       |                                      |                                         |                                |              |                                            |
| Revision Number       Date       Drwn       Details of Issue / Revision         Issues & Revisions       Issues & Revisions         Image: Second Sec                                                                                                                       |                                      |                                         |                                |              |                                            |
| Revision Number       Date       Drwn       Details of Issue / Revision         Issues & Revisions       Issues & Revisions         Image: Second Sec                                                                                                                       |                                      |                                         |                                |              |                                            |
| Revision Number       Date       Drwn       Details of Issue / Revision         Issues & Revisions       Issues & Revisions         Image: Second Sec                                                                                                                       |                                      |                                         |                                |              |                                            |
| Revision Number       Date       Drwn       Details of Issue / Revision         Issues & Revisions       Issues & Revisions         Image: Second Sec                                                                                                                       |                                      |                                         |                                |              |                                            |
| Revision Number       Date       Drwn       Details of Issue / Revision         Issues & Revisions       Issues & Revisions         Image: Second Sec                                                                                                                       |                                      |                                         |                                |              |                                            |
| Revision Number       Date       Drwn       Details of Issue / Revision         Issues & Revisions       Issues & Revisions         Image: Second Sec                                                                                                                       |                                      |                                         |                                |              |                                            |
| Revision Number       Date       Drwn       Details of Issue / Revision         Issues & Revisions       Issues & Revisions         Image: Second Sec                                                                                                                       |                                      |                                         |                                |              |                                            |
| Revision Number       Date       Drwn       Details of Issue / Revision         Issues & Revisions       Issues & Revisions         Image: Second Sec                                                                                                                       |                                      |                                         |                                |              |                                            |
| Revision Number       Date       Drwn       Details of Issue / Revision         Issues & Revisions       Issues & Revisions         Image: Second Sec                                                                                                                       |                                      |                                         |                                |              |                                            |
| Revision Number       Date       Drwn       Details of Issue / Revision         Issues & Revisions       Issues & Revisions         Image: Second Sec                                                                                                                       |                                      |                                         |                                |              |                                            |
| Issues & Revisions         Issues & Revisions         W: www.reddyarchitecture.col         Client Details:         GEDV Monkstown Owner Limited,3rd Floor         Kilmore House, Park Lane, Spencer Dock,         Dublin 1.         Project Details:         Dalguise         Monkstown         Drawing Title:         Proposed GA Plans - Block F + G - Sheet 02         Job No.       Sheet Size:         Scale @A1:                                                                                                                                                                                                                                                                                                                                                                                                                                                                                                                                                                                                                                                                                                                                                                                                                                                                                                                                                                                                                                                                                                                                                                                                                                                                                                                                                                                                                                                                                                                                                                                                                                                                                                        |                                      |                                         |                                |              | -1                                         |
| W: www.reddyarchitecture.col         E: info@reddyarchitecture.col         Client Details:         GEDV Monkstown Owner Limited,3rd Floor         Kilmore House, Park Lane, Spencer Dock,         Dublin 1.         Project Details:         Dalguise         Monkstown         Drawing Title:         Proposed GA Plans - Block F + G - Sheet 02         Job No.         Sheet Size:         Scale @A1:                                                                                                                                                                                                                                                                                                                                                                                                                                                                                                                                                                                                                                                                                                                                                                                                                                                                                                                                                                                                                                                                                                                                                                                                                                                                                                                                                                                                                                                                                                                                                                                                                                                                                                                      | ssue / Revision                      |                                         |                                |              | sion Number                                |
| W: www.reddyarchitecture.com         Client Details:         GEDV Monkstown Owner Limited,3rd Floor         Kilmore House, Park Lane, Spencer Dock,         Dublin 1.         Project Details:         Dalguise         Monkstown         Drawing Title:         Proposed GA Plans - Block F + G - Sheet 02         Job No.       Sheet Size:         Scale @A1:                                                                                                                                                                                                                                                                                                                                                                                                                                                                                                                                                                                                                                                                                                                                                                                                                                                                                                                                                                                                                                                                                                                                                                                                                                                                                                                                                                                                                                                                                                                                                                                                                                                                                                                                                              |                                      |                                         | -                              |              |                                            |
| W: www.reddyarchitecture.com         Client Details:         GEDV Monkstown Owner Limited,3rd Floor         Kilmore House, Park Lane, Spencer Dock,         Dublin 1.         Project Details:         Dalguise         Monkstown         Drawing Title:         Proposed GA Plans - Block F + G - Sheet 02         Job No.       Sheet Size:         Scale @A1:                                                                                                                                                                                                                                                                                                                                                                                                                                                                                                                                                                                                                                                                                                                                                                                                                                                                                                                                                                                                                                                                                                                                                                                                                                                                                                                                                                                                                                                                                                                                                                                                                                                                                                                                                              |                                      |                                         |                                |              |                                            |
| W: www.reddyarchitecture.com         Client Details:         GEDV Monkstown Owner Limited,3rd Floor         Kilmore House, Park Lane, Spencer Dock,         Dublin 1.         Project Details:         Dalguise         Monkstown         Drawing Title:         Proposed GA Plans - Block F + G - Sheet 02         Job No.       Sheet Size:         Scale @A1:                                                                                                                                                                                                                                                                                                                                                                                                                                                                                                                                                                                                                                                                                                                                                                                                                                                                                                                                                                                                                                                                                                                                                                                                                                                                                                                                                                                                                                                                                                                                                                                                                                                                                                                                                              |                                      |                                         | u                              | dya+         | redo                                       |
| E: info@reddyarchitecture.com<br>Client Details:<br>GEDV Monkstown Owner Limited,3rd Floor<br>Kilmore House, Park Lane, Spencer Dock,<br>Dublin 1.<br>Project Details:<br>Dalguise<br>Monkstown<br>Drawing Title:<br>Proposed GA Plans - Block F + G - Sheet 02                                                                                                                                                                                                                                                                                                                                                                                                                                                                                                                                                                                                                                                                                                                                                                                                                                                                                                                                                                                                                                                                                                                                                                                                                                                                                                                                                                                                                                                                                                                                                                                                                                                                                                                                                                                                                                                               | architecture.com                     | W: www.reddyarchited                    |                                |              |                                            |
| GEDV Monkstown Owner Limited,3rd Floor         Kilmore House, Park Lane, Spencer Dock,         Dublin 1.         Project Details:         Dalguise         Monkstown         Drawing Title:         Proposed GA Plans - Block F + G - Sheet 02         Job No.       Sheet Size:         Scale @A1:                                                                                                                                                                                                                                                                                                                                                                                                                                                                                                                                                                                                                                                                                                                                                                                                                                                                                                                                                                                                                                                                                                                                                                                                                                                                                                                                                                                                                                                                                                                                                                                                                                                                                                                                                                                                                           |                                      |                                         |                                |              |                                            |
| Kilmore House, Park Lane, Spencer Dock,         Dublin 1.         Project Details:         Dalguise         Monkstown         Drawing Title:         Proposed GA Plans - Block F + G - Sheet 02         Job No.       Sheet Size:         Scale @A1:                                                                                                                                                                                                                                                                                                                                                                                                                                                                                                                                                                                                                                                                                                                                                                                                                                                                                                                                                                                                                                                                                                                                                                                                                                                                                                                                                                                                                                                                                                                                                                                                                                                                                                                                                                                                                                                                          |                                      |                                         |                                | -            |                                            |
| Dublin 1.         Project Details:         Dalguise         Monkstown         Drawing Title:         Proposed GA Plans - Block F + G - Sheet 02         Job No.       Sheet Size:         Scale @A1:                                                                                                                                                                                                                                                                                                                                                                                                                                                                                                                                                                                                                                                                                                                                                                                                                                                                                                                                                                                                                                                                                                                                                                                                                                                                                                                                                                                                                                                                                                                                                                                                                                                                                                                                                                                                                                                                                                                          |                                      |                                         |                                |              |                                            |
| Project Details:<br>Dalguise<br>Monkstown<br>Drawing Title:<br>Proposed GA Plans - Block F + G - Sheet 02<br>Job No.<br>Sheet Size:<br>Scale @A1:                                                                                                                                                                                                                                                                                                                                                                                                                                                                                                                                                                                                                                                                                                                                                                                                                                                                                                                                                                                                                                                                                                                                                                                                                                                                                                                                                                                                                                                                                                                                                                                                                                                                                                                                                                                                                                                                                                                                                                             |                                      | opencer DUCK,                           | Lane,                          | , r aíK      |                                            |
| Dalguise<br>Monkstown<br>Drawing Title:<br>Proposed GA Plans - Block F + G - Sheet 02<br>Job No. Sheet Size: Scale @A1:                                                                                                                                                                                                                                                                                                                                                                                                                                                                                                                                                                                                                                                                                                                                                                                                                                                                                                                                                                                                                                                                                                                                                                                                                                                                                                                                                                                                                                                                                                                                                                                                                                                                                                                                                                                                                                                                                                                                                                                                       |                                      |                                         |                                |              |                                            |
| Dalguise<br>Monkstown<br>Drawing Title:<br>Proposed GA Plans - Block F + G - Sheet 02<br>Job No. Sheet Size: Scale @A1:                                                                                                                                                                                                                                                                                                                                                                                                                                                                                                                                                                                                                                                                                                                                                                                                                                                                                                                                                                                                                                                                                                                                                                                                                                                                                                                                                                                                                                                                                                                                                                                                                                                                                                                                                                                                                                                                                                                                                                                                       |                                      |                                         |                                |              |                                            |
| Monkstown Drawing Title: Proposed GA Plans - Block F + G - Sheet 02 Job No. Sheet Size: Scale @A1:                                                                                                                                                                                                                                                                                                                                                                                                                                                                                                                                                                                                                                                                                                                                                                                                                                                                                                                                                                                                                                                                                                                                                                                                                                                                                                                                                                                                                                                                                                                                                                                                                                                                                                                                                                                                                                                                                                                                                                                                                            |                                      |                                         |                                |              |                                            |
| Proposed GA Plans - Block F + G - Sheet 02         Job No.       Sheet Size:         Scale @A1:                                                                                                                                                                                                                                                                                                                                                                                                                                                                                                                                                                                                                                                                                                                                                                                                                                                                                                                                                                                                                                                                                                                                                                                                                                                                                                                                                                                                                                                                                                                                                                                                                                                                                                                                                                                                                                                                                                                                                                                                                               |                                      |                                         |                                |              |                                            |
| Proposed GA Plans - Block F + G - Sheet 02         Job No.       Sheet Size:         Scale @A1:                                                                                                                                                                                                                                                                                                                                                                                                                                                                                                                                                                                                                                                                                                                                                                                                                                                                                                                                                                                                                                                                                                                                                                                                                                                                                                                                                                                                                                                                                                                                                                                                                                                                                                                                                                                                                                                                                                                                                                                                                               |                                      |                                         |                                |              |                                            |
| Proposed GA Plans - Block F + G - Sheet 02         Job No.       Sheet Size:         Scale @A1:                                                                                                                                                                                                                                                                                                                                                                                                                                                                                                                                                                                                                                                                                                                                                                                                                                                                                                                                                                                                                                                                                                                                                                                                                                                                                                                                                                                                                                                                                                                                                                                                                                                                                                                                                                                                                                                                                                                                                                                                                               |                                      |                                         |                                |              |                                            |
| Job No. Sheet Size: Scale @A1:                                                                                                                                                                                                                                                                                                                                                                                                                                                                                                                                                                                                                                                                                                                                                                                                                                                                                                                                                                                                                                                                                                                                                                                                                                                                                                                                                                                                                                                                                                                                                                                                                                                                                                                                                                                                                                                                                                                                                                                                                                                                                                |                                      |                                         |                                |              |                                            |
|                                                                                                                                                                                                                                                                                                                                                                                                                                                                                                                                                                                                                                                                                                                                                                                                                                                                                                                                                                                                                                                                                                                                                                                                                                                                                                                                                                                                                                                                                                                                                                                                                                                                                                                                                                                                                                                                                                                                                                                                                                                                                                                               | eet 02                               | F + G - Sheet (                         | Block                          | Plans -      |                                            |
|                                                                                                                                                                                                                                                                                                                                                                                                                                                                                                                                                                                                                                                                                                                                                                                                                                                                                                                                                                                                                                                                                                                                                                                                                                                                                                                                                                                                                                                                                                                                                                                                                                                                                                                                                                                                                                                                                                                                                                                                                                                                                                                               | eet 02                               | F + G - Sheet (                         | Block                          | Plans -      |                                            |
|                                                                                                                                                                                                                                                                                                                                                                                                                                                                                                                                                                                                                                                                                                                                                                                                                                                                                                                                                                                                                                                                                                                                                                                                                                                                                                                                                                                                                                                                                                                                                                                                                                                                                                                                                                                                                                                                                                                                                                                                                                                                                                                               |                                      |                                         |                                |              | osed GA F                                  |
| Issue Date: Drawn By: Reviewed By:                                                                                                                                                                                                                                                                                                                                                                                                                                                                                                                                                                                                                                                                                                                                                                                                                                                                                                                                                                                                                                                                                                                                                                                                                                                                                                                                                                                                                                                                                                                                                                                                                                                                                                                                                                                                                                                                                                                                                                                                                                                                                            | e@A1:                                | Scale @A1                               | t Size:                        |              | osed GA I                                  |
| 24/10/2022 M.G E.O.B                                                                                                                                                                                                                                                                                                                                                                                                                                                                                                                                                                                                                                                                                                                                                                                                                                                                                                                                                                                                                                                                                                                                                                                                                                                                                                                                                                                                                                                                                                                                                                                                                                                                                                                                                                                                                                                                                                                                                                                                                                                                                                          | e@A1:<br>1:200                       | Scale @A1<br>1:20                       | t Size:<br>A1                  | Shee         | osed GA F<br>P21-066D<br>ate:              |
| Status Purpose of Issue P01 PLANNIN PERMISSION                                                                                                                                                                                                                                                                                                                                                                                                                                                                                                                                                                                                                                                                                                                                                                                                                                                                                                                                                                                                                                                                                                                                                                                                                                                                                                                                                                                                                                                                                                                                                                                                                                                                                                                                                                                                                                                                                                                                                                                                                                                                                | e @A1:<br>1:200<br>ewed By:          | Scale @A1<br>                           | t Size:<br>A1<br>m By:         | Shee         | osed GA F<br>221-066D<br>ate:<br>4/10/2022 |
|                                                                                                                                                                                                                                                                                                                                                                                                                                                                                                                                                                                                                                                                                                                                                                                                                                                                                                                                                                                                                                                                                                                                                                                                                                                                                                                                                                                                                                                                                                                                                                                                                                                                                                                                                                                                                                                                                                                                                                                                                                                                                                                               | e @A1:<br>1:200<br>ewed By:<br>E.O.B | Scale @A1<br>1:20<br>Reviewed I<br>G E. | nt Size:<br>A1<br>n By:<br>M.C | Shee<br>Draw | osed GA F<br>221-066D<br>ate:<br>4/10/2022 |
| MKS-RAU-FG-ZZ-DR-AR-101                                                                                                                                                                                                                                                                                                                                                                                                                                                                                                                                                                                                                                                                                                                                                                                                                                                                                                                                                                                                                                                                                                                                                                                                                                                                                                                                                                                                                                                                                                                                                                                                                                                                                                                                                                                                                                                                                                                                                                                                                                                                                                       | e @A1:<br>1:200<br>ewed By:<br>E.O.B | Scale @A1<br>1:20<br>Reviewed I<br>G E. | nt Size:<br>A1<br>n By:<br>M.C | Shee<br>Draw | osed GA F<br>221-066D<br>ate:<br>4/10/2022 |